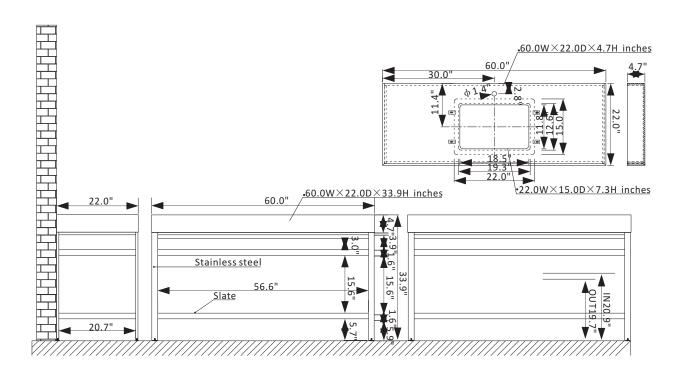

## **Features**

Constructed of high-quality stainless steel with sintered stone for superior durability and stability.

Structure base available in Brushed Gold or Matte Black finish to enhance your décor. Your choice of White or Gray countertop lends a touch of refined opulence.

Large open shelf below provides convenient space for storage or display.

Single, rectangular glazed white ceramic under-mount sink included.

Single, rectangular LED mirror with aluminum frame coordinates perfectly with vanity. Pre-drilled and designed for easy plumbing and faucet installation.

\* Does not include back-splash, faucet, drain assembly, or P-trap.